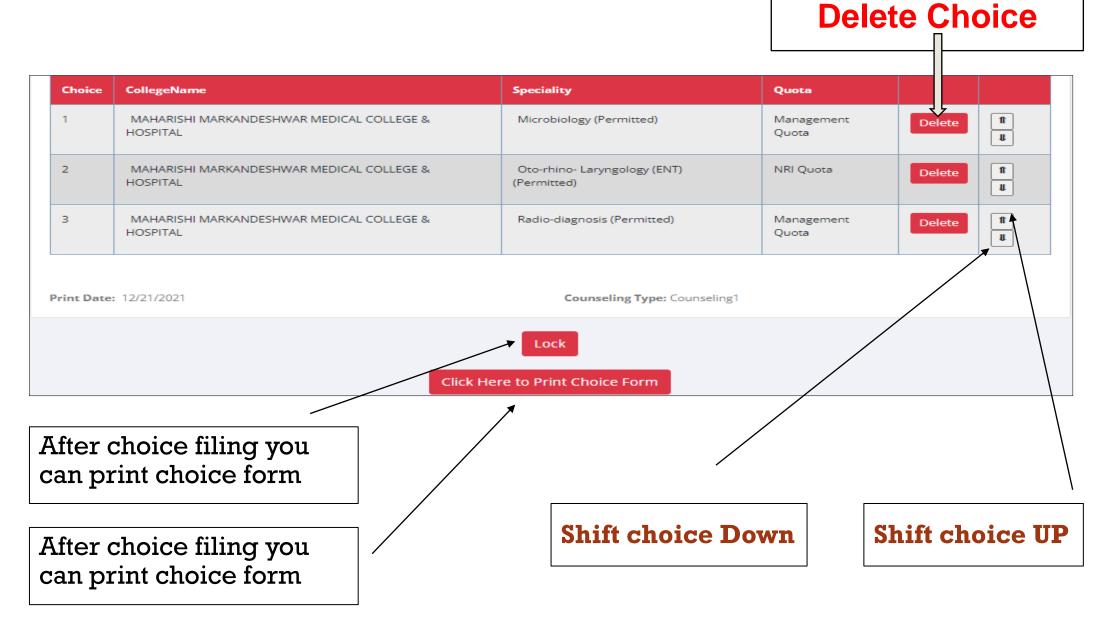

#### After filing the choice form you can download the print form the Print form button as shown below