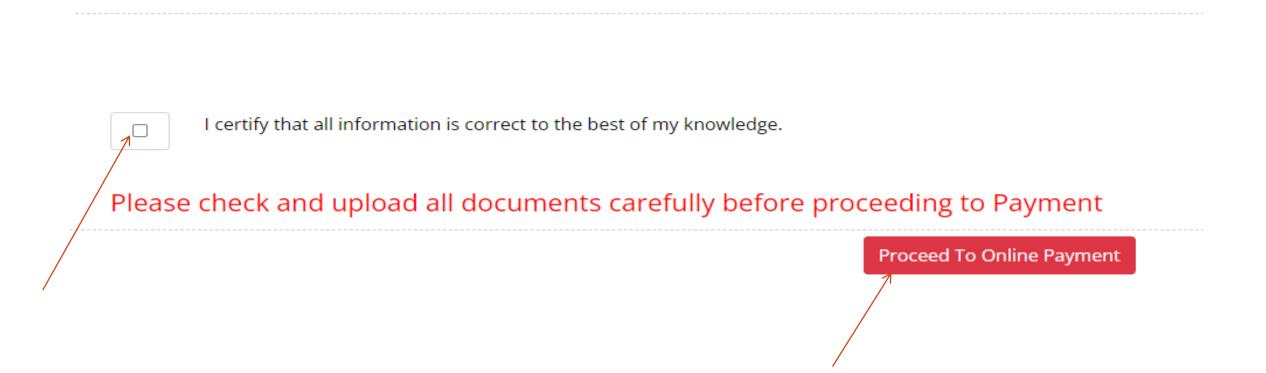

After uploading the required documents on the documents upload page click on the check box 'I certify that all information is correct to the best of my knowledge' an then click on 'ONLINE PAYMENT button.